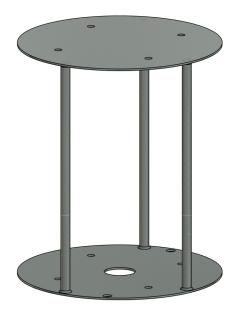

The **BCN-BRKT-DUAL** allows medium intensity obstruction lights and strobe flash heads to be stacked. The bracket can also be used to raise the height of a medium intensity obstruction light or strobe flash head. The mounting areas provide four 0.725" holes on a 13.25" diameter bolt circle. Mounting hardware not included.

## **Overall Dimensions:**

| overall Dimensions. |                      |
|---------------------|----------------------|
| Diameter:           | 20.0in (50.8cm)      |
| Height:             | 23.4in (59.4cm)      |
| Inside Clearance:   |                      |
| Diameter:           | max. 16.5in (41.9cm) |
| Height:             | max. 23.0in (58.4cm) |

**Weight:** 46lbs (20.8kg)